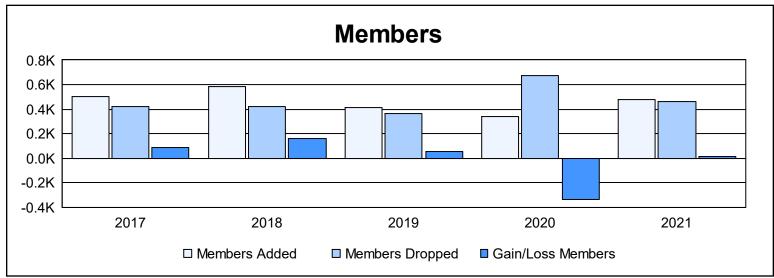

District 306 A2 As of June 2021 Cumulative

| Year      | New<br>Clubs | Dropped<br>Clubs | Gain/<br>Loss<br>Clubs | New<br>Members | Charter<br>Members | Reinstate<br>Members | Transfer<br>Members | Total<br>Member<br>Added | Total<br>Members<br>Dropped | Gain/<br>Loss<br>Members |
|-----------|--------------|------------------|------------------------|----------------|--------------------|----------------------|---------------------|--------------------------|-----------------------------|--------------------------|
| 2016-2017 | 5            | 3                | 2                      | 298            | 147                | 51                   | 9                   | 505                      | 421                         | 84                       |
| 2017-2018 | 6            | 2                | 4                      | 400            | 156                | 21                   | 8                   | 585                      | 422                         | 163                      |
| 2018-2019 | 5            | 1                | 4                      | 271            | 118                | 16                   | 10                  | 415                      | 362                         | 53                       |
| 2019-2020 | 3            | 4                | -1                     | 165            | 103                | 46                   | 22                  | 336                      | 673                         | -337                     |
| 2020-2021 | 6            | 10               | -4                     | 251            | 185                | 34                   | 9                   | 479                      | 462                         | 17                       |
| Average   | 5            | 4                | 1                      | 277            | 142                | 34                   | 12                  | 464                      | 468                         | -4                       |